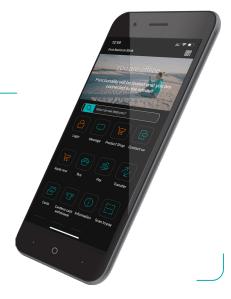

# Bank anytime, anywhere with the First National Bank *Mobile App*

#### Make payments to other banks

- Instant Payment(GIP)
- Third Party Payments & EFTs

#### **GEO** payments

Pay or receive funds from a fellow FNB customer without the need for account details using GEO payment. Split bills with a fellow FNB customer to make payments

#### Transfer funds

Send funds between your own First National Bank accounts

#### Stop fraud

Report unauthorised transactions on your account

### Cancel your card

Cancel your card when

- Lost
- Stolen

#### **Branch and ATM locator**

Locate the nearest branch and ATM using our

- · Augmented Reality (AR)
- Maps

### Cardless cash withdrawal

Perform withdrawals on First National Bank ATMs without a debit card by using the Mobile App

#### Purchase airtime

Buy MTN, Vodafone, AirtelTigo and GLO airtime